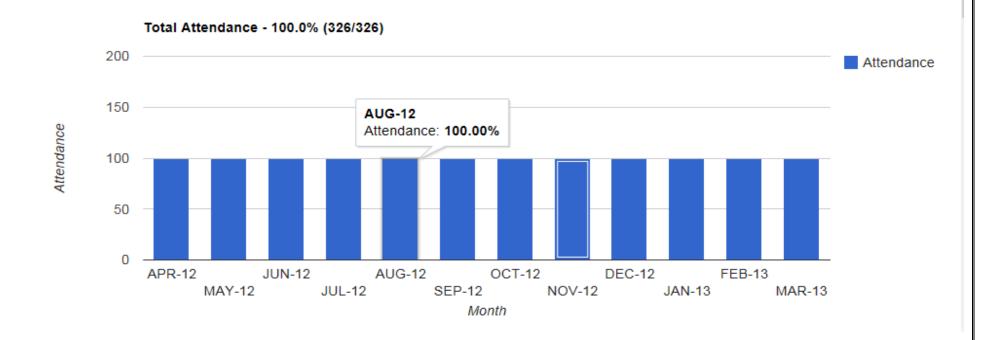

#### Attendance Report:

Attendance report will be shown with the help of bar graph diagram, with attendance months aligned horizontally. Each bar will show the attendance % of that particular month in comment box on hover the cursor of mouse.

## **Attendance Report**

Teachers List:

Link gives the list of teachers with subjects which teacher is teaching in class, the icon of comment is located in front of teacher's name to communicate with respective subject teacher.