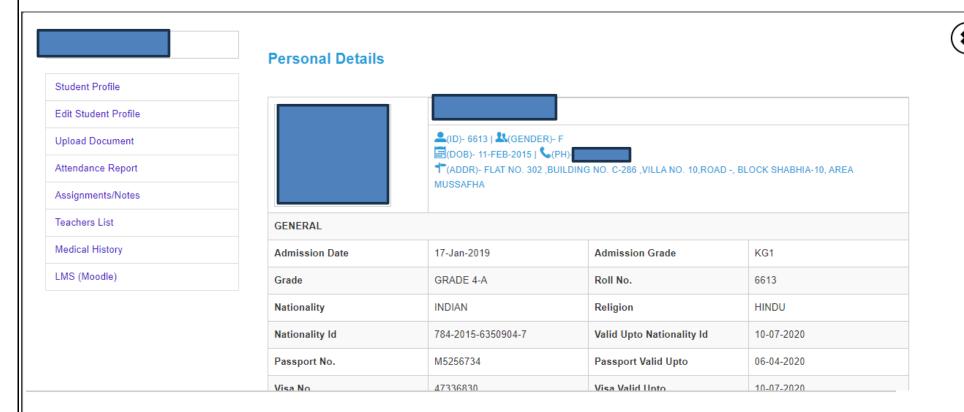

#### **Student Profile:**

Click on student name in student panel to get the student profile, on left sidebar of the screen user will get quick links to jump that particular portion of student profile page which appearing in main screen.

Personal Details:

Under personal details in student's panel, parents can able to view the details like, Name, Address, Admission Date, Nationality, Class and School House etc. Student Profile:

To Update Student Details Click On student Profile and after completing all details click on the Update Batten.