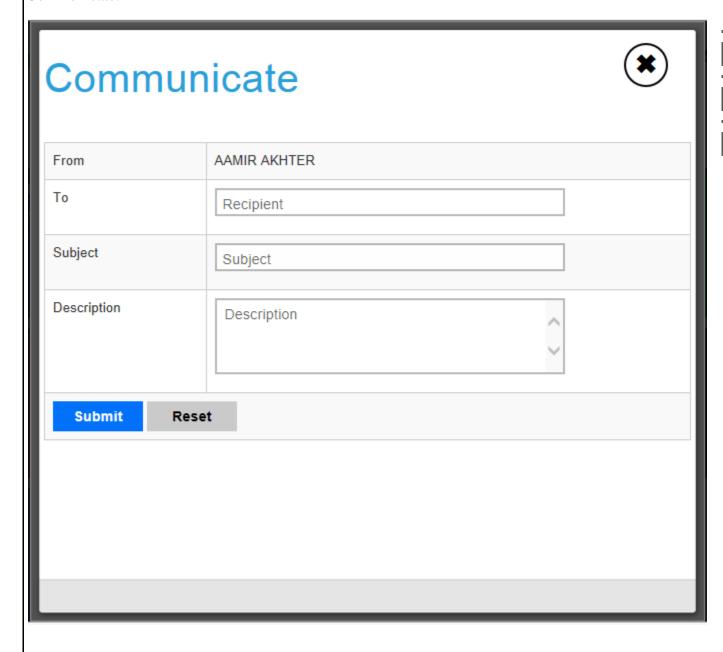

#### Communicate:

Use this option to communicate with school personals, type the name of employee, insert subject and description then finally click on submit button to send the communication.