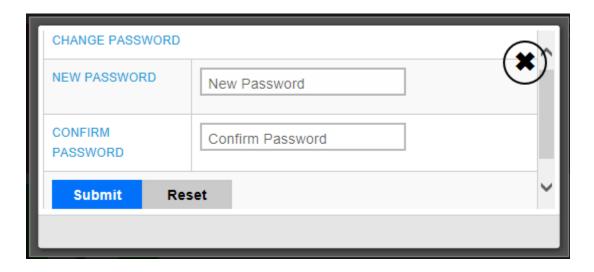

#### Change Password:

Provide the new password in 'New Password' field and confirm the password which you have entered once again by entering same characters in 'Confirm Password' field click on submit button for new Password to take effect.

While changing the password please note down following points:

- ✓ Password should be 8 characters long.
- ✓ At least one number should be there.
- ✓ At least one capital letter.
- ✓ At least one small letter.
- ✓ Al least one special character.