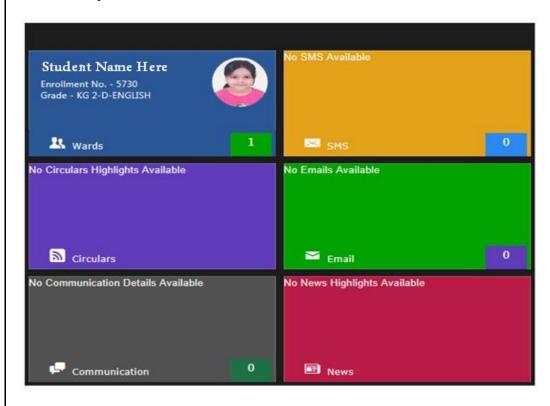

## Dashboard

Dashboard of new parent portal is consists of multiple plates of different panels redirecting to respective pages.

Right upper corner of dashboard the space displays the Name of user (Parent), profile photo and an icon redirecting to setting panel.

## Student panel.

Click on Student Name to get student details.

No. of wards. Click to view details.

Student panel displays the information about ward and redirects to Student's profile while clicking on student's name.

Right lower side of panel shows no. of wards registered under that particular parent.

A bottom bar appears on a mouse click on lower right corner of student panel containing the thumbnail of student image.

## E-mail Panel

E-mail panel keeps the record of all the e-mails sent from school to parent.

On right bottom corner, the panel will show the count of all unread e-mails.

To get the detailed e-mail report parents have to click on text available on left top corner.

## **SMS** Panel

SMS panel keeps the record of all the messages sent on parent's mobile no. from school to parent.

On right bottom corner, the panel will show the count of all unseen messages.

To get the detailed SMS report parents have to click on text available on left top corner.

## News Panel

With the help of news panel parents are getting updates for all the latest happenings in school.

A pop up window will appear with the list of all published news from school side on hitting news panel.

Click on news headline to get the detailed content about that news.

Communication panel keeps the record of communications between parent and school personals.

On right bottom corner, the panel will show the count of all communications.

## Circular Panel

Circular panel keeps the record of all the circulars sent from school to parent.

To get the detailed circular report parents have to click on text available on left top corner.

Click on subject to get the detailed circular content.