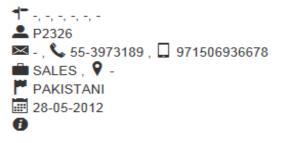

# Parent Name Here FATHER

While clicking on view profile link, a pop up window appears with profile details of parent.

Parents can able to see the following details under parent profile:

- ✓ Name and Relation
- ✓ Address
- ✓ Parent ID
- ✓ e-mail
- ✓ Phone no.
- ✓ Mobile no.
- ✓ Occupation
- ✓ Job Location
- ✓ Nationality
- ✓ Membership Date