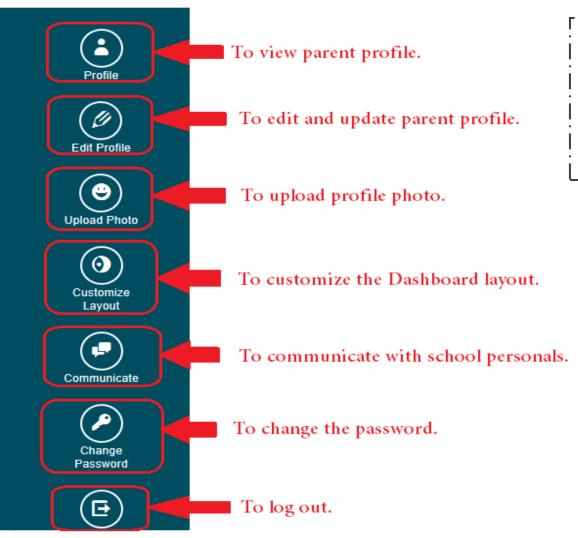

## Setting panel options: -

After clicking on setting icon, a sidebar appears from right side of dashboard screen, containing several options through which parents can perform several activities like, view profile, update profile if required, upload profile picture, customize dashboard layout via rearranging the plates, communicate with school personals, change password and Log out the session.

#### View Profile:

#### Edit Profile:

| Father Mother Guardian Active Member Father Mother Guardian Update |                      |                       |                     |  |  |  |
|--------------------------------------------------------------------|----------------------|-----------------------|---------------------|--|--|--|
| FATHER'S INFORMATION * This field is required                      |                      |                       |                     |  |  |  |
| Name                                                               | * Letters only       | Middle Name           | Last Name *         |  |  |  |
| Name In Arabic                                                     | First Name           | Middle Name           | Last Name           |  |  |  |
| Name In Arabic                                                     | First Name in Arabic | Middle Name in Arabic | Last Name in Arabic |  |  |  |
| Job                                                                | Job                  | Company               |                     |  |  |  |
| Job In Arabic  Job Arabic                                          |                      |                       |                     |  |  |  |
| Salary                                                             | Salary               | Flat No.              | Flat No.            |  |  |  |
| Building No.                                                       | Building No.         | Villa No.             | Villa No.           |  |  |  |
|                                                                    |                      |                       |                     |  |  |  |
|                                                                    |                      |                       |                     |  |  |  |

#### Upload Photo:

As far as possible Please upload low resolution image.

Supported formats:

- ✓ JPG
- ✓ JPEG
- ✓ PNG
- ✓ GIF

#### Customize Layout:

Parents can customize the layout of dashboard by moving plates and adjusting them in the manner they required, for this parents has to use the customize layout tab available in setting panel. After customizing click on 'Save Layout' tab available in setting panel to take effect of changes.

#### Communicate:

Use this option to communicate with school personals, type the name of employee, insert subject and description then finally click on submit button to send the communication.

#### Change Password:

Provide the new password in 'New Password' field and confirm the password which you have entered once again by entering same characters in 'Confirm Password' field click on submit button for new Password to take effect.