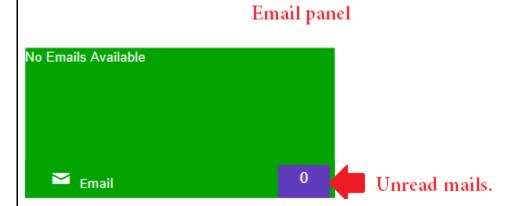

## E-mail Panel

E-mail panel keeps the record of all the e-mails sent from school to parent.

On right bottom corner, the panel will show the count of all unread e-mails.

To get the detailed e-mail report parents have to click on text available on left top corner.