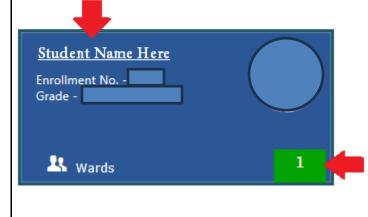

## Student panel.

Click on Student Name to get student details.

No. of wards. Click to view details.

Student panel displays the information about ward and redirects to Student's profile while clicking on student's name.

Right lower side of panel shows no. of wards registered under that particular parent.

A bottom bar appears on a mouse click on lower right corner of student panel containing the thumbnail of student image.

In case of two or more wards, click on thumbnail to appear the information of that child in student panel.

Click on the student's name to get the details of that student's.