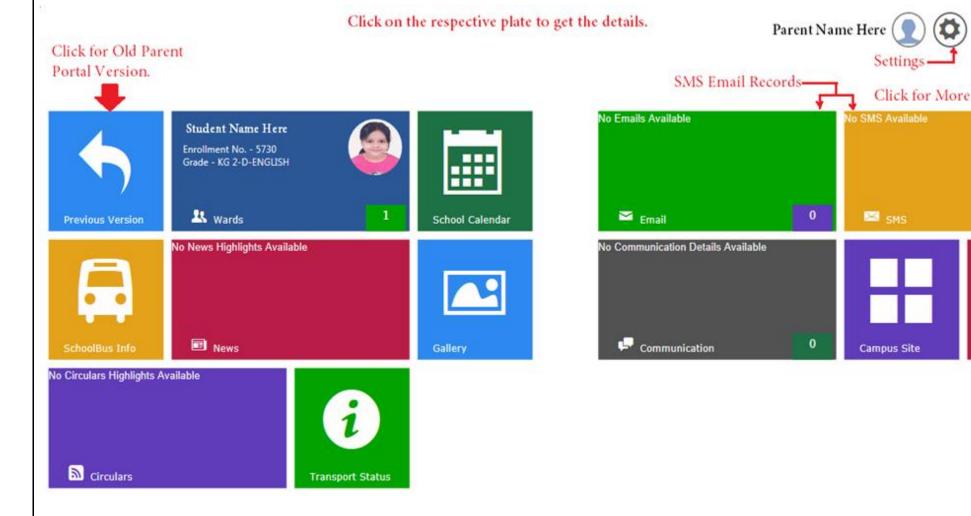

## Dashboard

Dashboard of new parent portal is consists of multiple plates of different panels redirecting to respective pages.

Right upper corner of dashboard the space displays the Name of user (Parent), profile photo and an icon redirecting to setting panel.

A plate on left upper corner of dashboard acts as a switch to transform between old and new versions of parent portal.

## Setting panel options: -

After clicking on setting icon, a sidebar appears from right side of dashboard screen, containing several options through which parents can perform several activities like, view profile, update profile if required, upload profile picture, customize dashboard layout via rearranging the plates, communicate with school personals, change password and Log out the session.