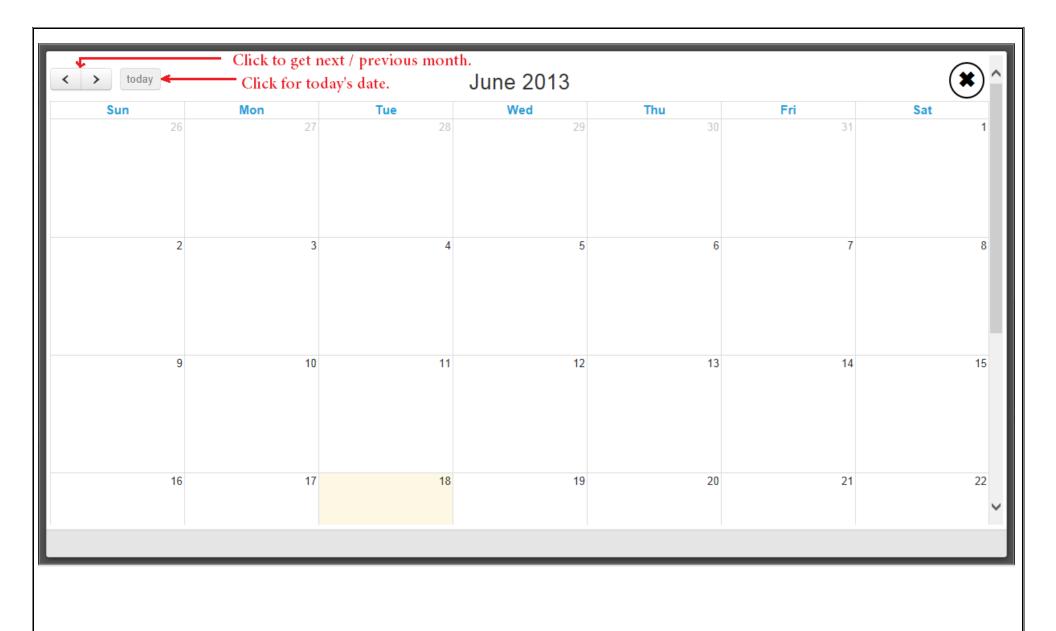

## School Calendar

School Calendar panel redirects user to school calendar where all the upcoming events and activities are mentioned date wise.

By default the calendar will show today's date but user can browse the calendar for previous months and future months with the help of navigation button provided on left top of the calendar.

User can direct jump to today's date while browsing the calendar for previous or future months with the help of Today button located at the left top of calendar screen.