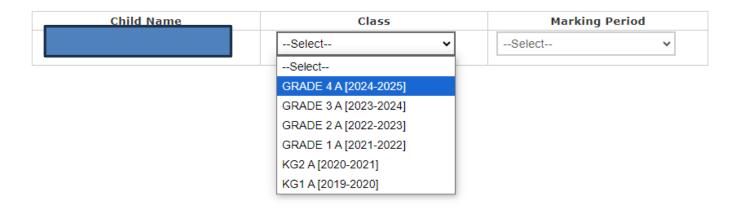

Click on subject to get the detailed certificate content.

In student report you can see the academic year wise, exam wise report card

Clicking on tab result report you will get below screen, select parameter and see the academic result.