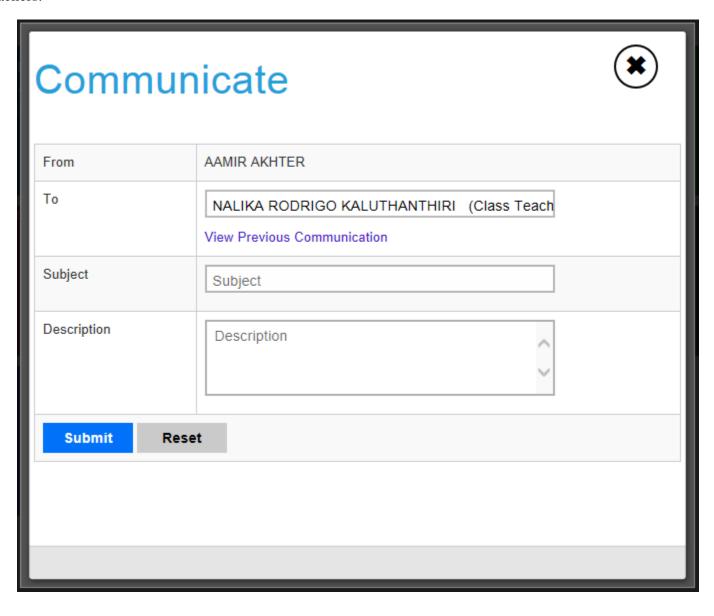

#### Communicate:

Use this option to communicate with school personals, type the name of employee, insert subject and description then finally click on submit button to send the communication.

A new window screen pops up after a click on communicate icon, where parents can type and post their message for teacher, on same screen a hyperlink is available to refer the record of previous communications with same subject teacher.